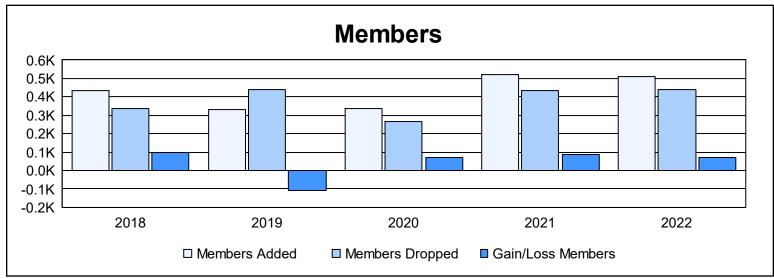

District 403 B1 As of June 2022 Cumulative

| Year      | New<br>Clubs | Dropped<br>Clubs | Gain/<br>Loss<br>Clubs | New<br>Members | Charter<br>Members | Reinstate<br>Members | Transfer<br>Members | Total<br>Member<br>Added | Total<br>Members<br>Dropped | Gain/<br>Loss<br>Members |
|-----------|--------------|------------------|------------------------|----------------|--------------------|----------------------|---------------------|--------------------------|-----------------------------|--------------------------|
| 2017-2018 | 7            | 2                | 5                      | 170            | 233                | 28                   | 5                   | 436                      | 338                         | 98                       |
| 2018-2019 | 4            | 5                | -1                     | 133            | 144                | 50                   | 3                   | 330                      | 438                         | -108                     |
| 2019-2020 | 7            | 0                | 7                      | 119            | 205                | 14                   | 1                   | 339                      | 266                         | 73                       |
| 2020-2021 | 9            | 2                | 7                      | 202            | 283                | 37                   | 0                   | 522                      | 436                         | 86                       |
| 2021-2022 | 11           | 2                | 9                      | 167            | 321                | 21                   | 2                   | 511                      | 439                         | 72                       |
| Average   | 8            | 2                | 5                      | 158            | 237                | 30                   | 2                   | 428                      | 383                         | 44                       |